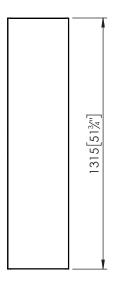

## **Technical Information**

Installation: de paredHeight: 1315 mmWidth: 240 mmLength: 320 mmNet Weight: 22 Kg

### **Notes**

All product dimensions are nominal and tolerances of the product may vary within an established range. All measurements of the technical drawings are expressed in mm[in].

Install the product following the recommendations in the installation manual.