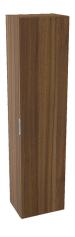

#### **Description**

130cm wall-hung shelf unit, soft close, Origin Walnut finish.

#### **Features**

- Made in wood
- Moisture resistance
- Soft-close locking
- Great storage capacity
- Length x Width: 320x240 mm

#### Colour

Origin Walnut