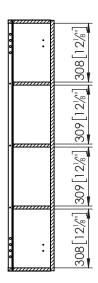

## **Technical Information**

Installation: de paredHeight: 1315 mmWidth: 240 mmLength: 320 mmNet Weight: 22 Kg

### **Notes**

All product dimensions are nominal and tolerances of the product may vary within an established range. All measurements of the technical drawings are expressed in mm[in].

Install the product following the recommendations in the installation manual.